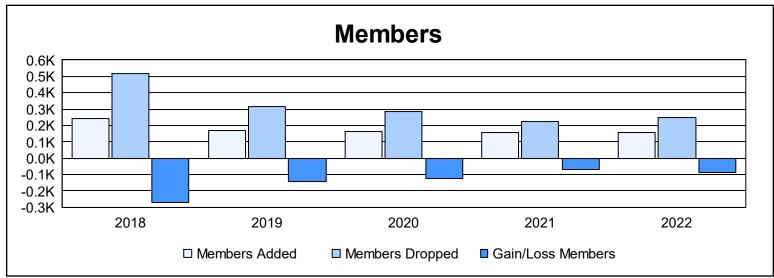

District 337 B As of June 2022 Cumulative

| Year      | New<br>Clubs | Dropped<br>Clubs | Gain/<br>Loss<br>Clubs | New<br>Members | Charter<br>Members | Reinstate<br>Members | Transfer<br>Members | Total<br>Member<br>Added | Total<br>Members<br>Dropped | Gain/<br>Loss<br>Members |
|-----------|--------------|------------------|------------------------|----------------|--------------------|----------------------|---------------------|--------------------------|-----------------------------|--------------------------|
| 2017-2018 | 0            | 2                | -2                     | 238            | 0                  | 2                    | 3                   | 243                      | 516                         | -273                     |
| 2018-2019 | 0            | 0                | 0                      | 166            | 0                  | 2                    | 3                   | 171                      | 315                         | -144                     |
| 2019-2020 | 0            | 1                | -1                     | 154            | 0                  | 4                    | 3                   | 161                      | 285                         | -124                     |
| 2020-2021 | 0            | 2                | -2                     | 155            | 0                  | 0                    | 0                   | 155                      | 223                         | -68                      |
| 2021-2022 | 0            | 2                | -2                     | 154            | 0                  | 2                    | 2                   | 158                      | 247                         | -89                      |
| Average   | 0            | 1                | -1                     | 173            | 0                  | 2                    | 2                   | 178                      | 317                         | -140                     |