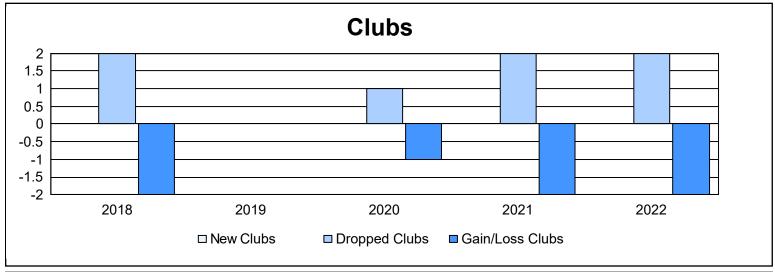

District 337 B As of June 2022 Cumulative

| Year      | New<br>Clubs | Dropped<br>Clubs | Gain/<br>Loss<br>Clubs | New<br>Members | Charter<br>Members | Reinstate<br>Members | Transfer<br>Members | Total<br>Member<br>Added | Total<br>Members<br>Dropped | Gain/<br>Loss<br>Members |
|-----------|--------------|------------------|------------------------|----------------|--------------------|----------------------|---------------------|--------------------------|-----------------------------|--------------------------|
| 2017-2018 | 0            | 2                | -2                     | 238            | 0                  | 2                    | 3                   | 243                      | 516                         | -273                     |
| 2018-2019 | 0            | 0                | 0                      | 166            | 0                  | 2                    | 3                   | 171                      | 315                         | -144                     |
| 2019-2020 | 0            | 1                | -1                     | 154            | 0                  | 4                    | 3                   | 161                      | 285                         | -124                     |
| 2020-2021 | 0            | 2                | -2                     | 155            | 0                  | 0                    | 0                   | 155                      | 223                         | -68                      |
| 2021-2022 | 0            | 2                | -2                     | 154            | 0                  | 2                    | 2                   | 158                      | 247                         | -89                      |
| Average   | 0            | 1                | -1                     | 173            | 0                  | 2                    | 2                   | 178                      | 317                         | -140                     |